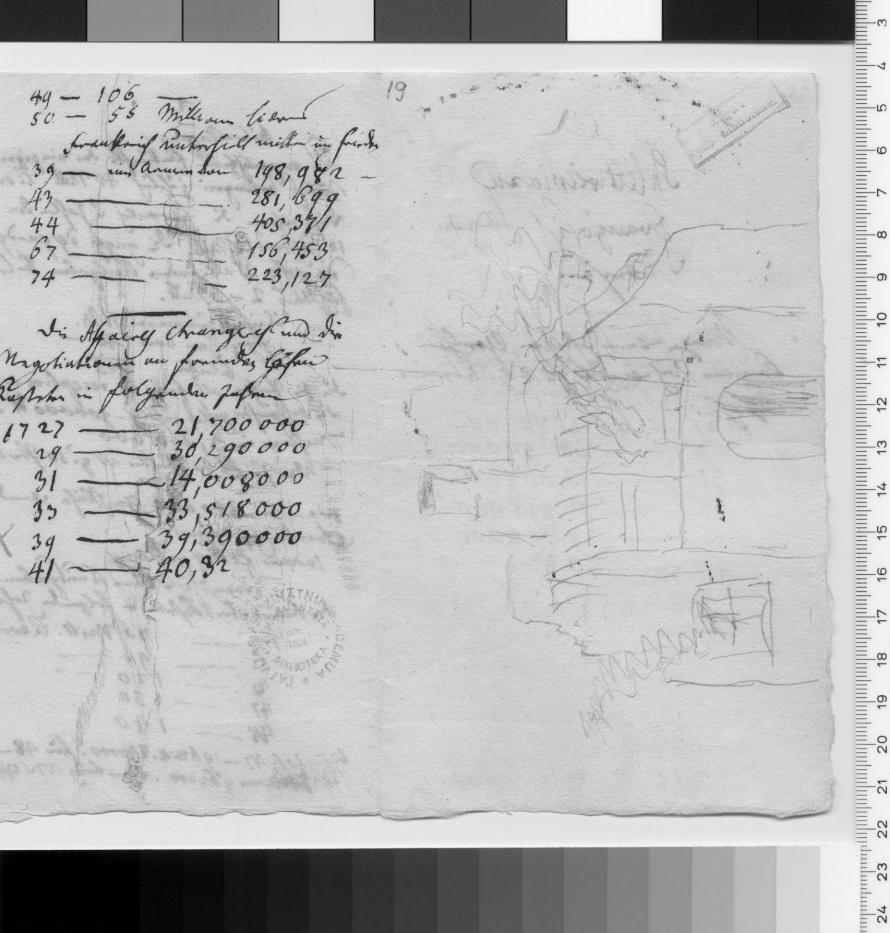

| 18 49 -                            | 106 miles                          | fill within in                                      | 19       |
|------------------------------------|------------------------------------|-----------------------------------------------------|----------|
| 39 —<br>43 —<br>44<br>67 —<br>74 — |                                    | 198,982<br>281,699<br>405,341<br>156,453<br>223,127 |          |
| Rughinh .                          | folyander                          | nycefund die<br>Jufmen                              | 12 11 10 |
| 1727 -<br>19 -<br>31 -<br>33       | 21,<br>30,<br>14,6<br>33,5<br>39,5 | 700000                                              | 15 14 13 |
| 41 -                               | 40,9                               | A SHOTE STATE                                       | 18 17 16 |
|                                    |                                    | And             | 21 20 19 |
|                                    |                                    |                                                     | 24 23 22 |